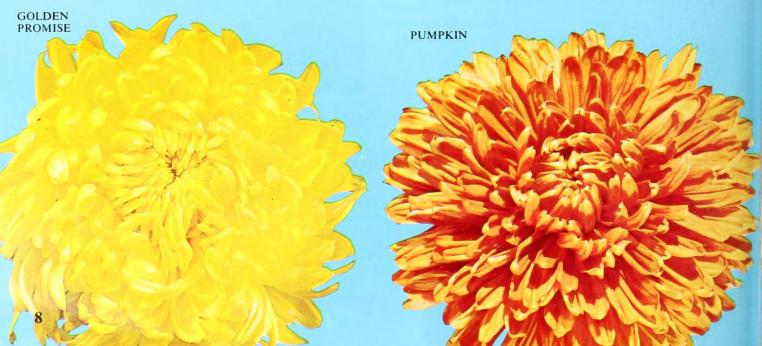

\$1.25 ea.—3 or more, \$1.10 ea.

OFFER 67 All 12 MASTERPIECE MUMS \$12.90

**OFFER 68** All 10 Harvest Giants

AUTUMN LEAVES PUMPKIN **RED SKIN** SEPTEMBER SONG GOLDEN PROMISE SILVER SONG TOUCHDOWN

Golden Promise A real football type flow-er. The fine deep golden yellow petals incurve to form a substantial bloom up to 6 inches wide. Late September. Plant Pat. 2643.

\$9.90

Indian Summer From mid-September on, Indian Summer provides tremendous 7-inch blooms-a striking deep red-bronze with a gold reverse on each petal. Tall. Plant Pat. 2003.

Pumpkin An unusual butterscotch color that holds well. Rounded blooms of perfect form on compact plants. The 5-inch flowers are perfect for cutting. Medium height. Late September. Plant Pat. 1978.